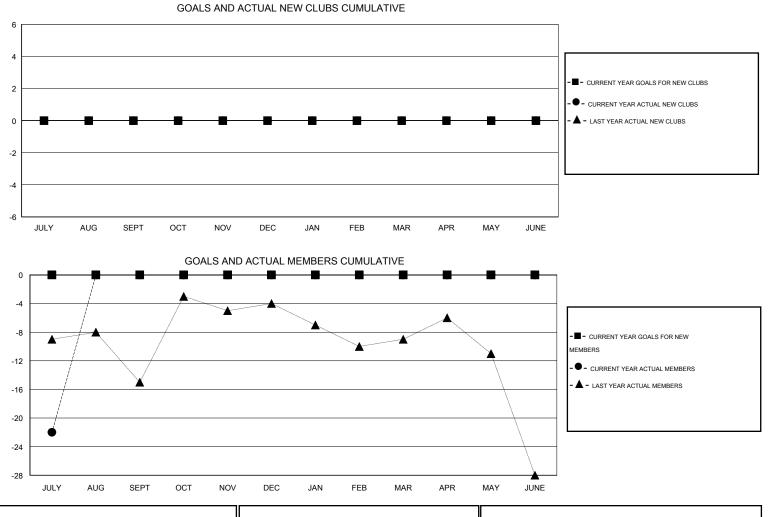

## GMT: HAL GRIFFIN

| LOCATION MISSOURI |
|-------------------|
|-------------------|

| GMT: HAL GRI                               | IFFIN            |                     | LOCATIO                    | MISSOURI                    |                                            |                    |                                  |                              | GMT CA 1                    |  |
|--------------------------------------------|------------------|---------------------|----------------------------|-----------------------------|--------------------------------------------|--------------------|----------------------------------|------------------------------|-----------------------------|--|
|                                            |                  | Clubs               |                            | Members                     |                                            |                    |                                  |                              |                             |  |
| RESULTS FOR 2014-2015                      |                  |                     |                            |                             | RESULTS FOR 2014-2015                      |                    |                                  |                              |                             |  |
| QUARTER                                    | NEW CLUB<br>GOAL | ACTUAL NEW<br>CLUBS | ACTUAL<br>DROPPED<br>CLUBS | ACTUAL NET<br>GAIN/<br>LOSS | QUARTER                                    | NEW MEMBER<br>GOAL | ACTUAL TOTAL<br>MEMBERS<br>ADDED | ACTUAL<br>DROPPED<br>MEMBERS | ACTUAL NET<br>GAIN/<br>LOSS |  |
| JULY/AUG/SEPT                              | 0                | 0<br>0              | 0<br>0                     | 0<br>0                      | JULY/AUG/SEPT                              | 0<br>0             | 8<br>0                           | 30<br>0                      | -22<br>0                    |  |
| OCT/NOV/DEC<br>JAN/FEB/MAR<br>APR/MAY/JUNE | 0                | 0                   | 0<br>0                     | 0                           | OCT/NOV/DEC<br>JAN/FEB/MAR<br>APR/MAY/JUNE | 0                  | 0                                | 0                            | 0                           |  |